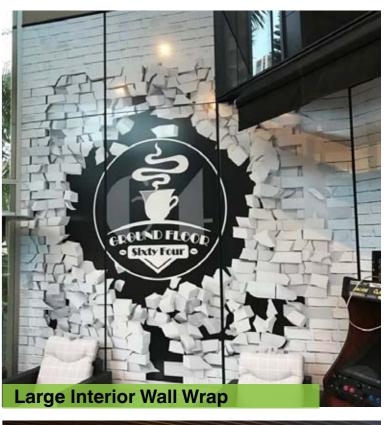

# Photo Wall Wrap

# **Wall Graphics and Wraps**

# Transform a room with creative wall graphics.

Banish white office walls and bring some vibrancy and creativity to the workplace.

Wall Wraps and Graphics can transform a room into a creative, stimulating work environment - use images, graphics, motivational text and more to generate an office or retail feel like one of the tech giants!

There's no limit to what can be achieved!

- Add Fun and Vibrancy to any Room
- Motivate and Stimulate
- Creates a Sleek and Professional Look
- Eye Catching and Mood Setting
- Great for Medical and Health Professionals