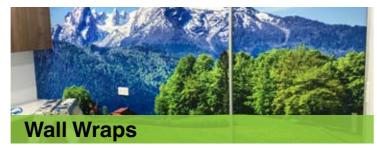

# Photo Wall Wrap

# **Wall Graphics and Wraps**

# Transform a room with creative wall graphics.

Banish white office walls and bring some vibrancy and creativity to the workplace.

Wall Wraps and Graphics can transform a room into a creative, stimulating work environment - use images, graphics, motivational text and more to generate an office or retail feel like one of the tech giants!

There's no limit to what can be achieved!

- Add Fun and Vibrancy to any Room
- Motivate and Stimulate
- Creates a Sleek and Professional Look
- Eye Catching and Mood Setting
- Great for Medical and Health Professionals