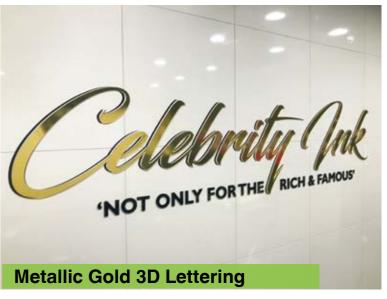

# **3D Acrylic Illumination**

Be Big. Be Bold. Be Bright.

Get attention from every angle day AND night. 3D Illuminated signs create a wow factor that can't be beaten.

3D LED Letter signs are customisable to suit a range of budgets and business sizes. Sleek, modern and professional, Illuminated 3D letters are now the requirement for many upmarket shopping centres and precincts. Fabricated to order these custom 3D LED signs set you apart from the competition.

With a wide range of materials and styles to choose from, there's no 3D Illuminated LED job too complex or creative for Lime Signs.

#### Choose from:

- 3D Fabricated Front and Side Lit
- Halo Backlit 3D LED
- Slimline Face-Lit
- LED Neon