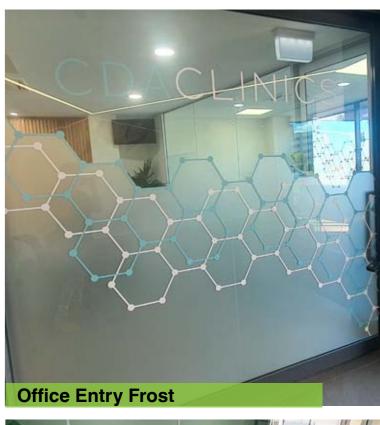

# **Window and Office Frosting**

# Classy, Premium Privacy.

Create privacy without sacrificing light, Window Frosting can be used to give your customers a sense of safety whilst providing a subtle branding message.

Shopfronts, medical practices, offices and meeting rooms can be transformed, whilst maintaining a light, bright and inclusive workspace.

Window frosting can be digitally printed or negative cut to introduce branding and design ideas.

- Negative Cut with Branding or Design
- Full Colour Print
- Creates Privacy with a Professional Look
- Keeps Natural Light in the Workspace
- Great for Medical and Health Professionals