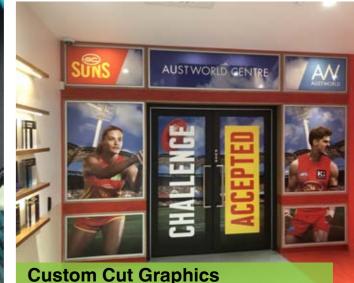

# Window Graphics and Signage

# Utilise your window space.

Windows are a free, blank canvas you can use to be creative.

Full colour digital prints can be laid on block out vinyl, one way vision or cut graphics to create a dynamic visual sign that you can't ignore.

Window Graphics and Signage can transform the look of your shop, create impulse purchases and advertise sale and special information

#### Choose from:

- Full Colour Blockout Window Graphics
- Perforated One Way Vision
- Cut Graphics and Logos
- Trading Hours, Details and Information