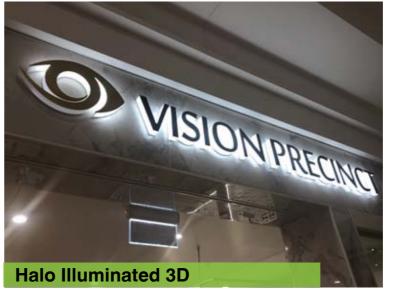

# **3D Acrylic Illumination**

Be Big. Be Bold. Be Bright.

Get attention from every angle day AND night. 3D Illuminated signs create a wow factor that can't be beaten.

3D LED Letter signs are customisable to suit a range of budgets and business sizes. Sleek, modern and professional, Illuminated 3D letters are now the requirement for many upmarket shopping centres and precincts. Fabricated to order these custom 3D LED signs set you apart from the competition.

With a wide range of materials and styles to choose from, there's no 3D Illuminated LED job too complex or creative for Lime Signs.

#### Choose from:

- 3D Fabricated Front and Side Lit
- Halo Backlit 3D LED
- Slimline Face-Lit
- LED Neon