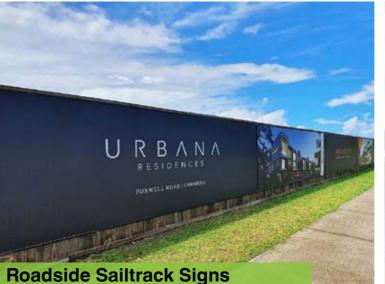

# Sailtrack Flex Banner Signage

Make BIG Signs, Seamless and Impressive.

If you have a large area to cover, treat it like a Billboard and get some real impact!

Flex or Sailtrack Banners are an outdoor grade 610gsm PVC that is direct printed with full colour Latex ink. With welded kedar rope to the outside edge, they can be stretched across an aluminium frame - creating a cost effective, quick to install large format sign.

Stitched and welded together with a virtually invisible join, the size of your sign is unlimited.

#### Useful for:

- Large-scale building signage
- Shop Banner Awning Fascias
- Building Hoardings
- Cost effective material
- Quick to install and saves on labour costs