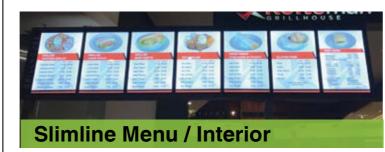

# **Illuminated LED Lightboxes**

Simple. Durable. Effective.

LED Lightboxes create visual impact day and night.

Place them on your building fascia, Under-Awning 2/sided, Freestanding and on pylons to attract 24/7 attention from any angle. Digitally printed graphics illuminate on opal acrylic or flex banner faces, that give a flexible signage asset that is custom built to size.

Rectangle, round and everything in-between, these LED lightboxes are efficient to run and create real bang-for-buck.

#### Choose from:

- Single Sided Fascia or Wall Mount
- Double sided Under Awning Mount
- Slimline Menu or Interior
- Freestanding Pylon
- Intracut LED

Many custom options are available - call Lime Signs for a free on site quote to suit your needs.