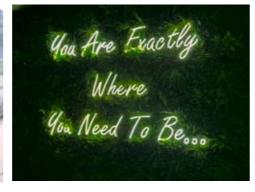

# Circular Multi Colour LED Neon

# **LED Neon Flex Tube**

## Glamorous, Beautiful and On-Trend.

Nothing Glows Like Neon.

The most recent advancement in LED technology, LED neon flex is a flexible plastic illuminated tubing that can be formed into any shape imaginable. Unlike conventional glass neon, these will never shatter, leak or lose vibrancy, and cost a fraction of traditional neon to run.

Create complex text shapes and figures, or use to highlight building features.

- Highly Vibrant Colours
- Choose White, Red, Blue, Green, Yellow or Pink
- Power Efficient LED
- Cutting Edge Technology
- Long Lasting and Durable Exterior