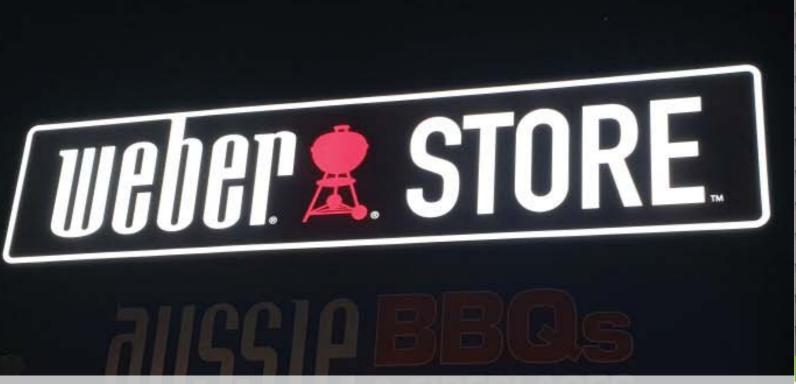

# **Illuminated LED Lightboxes**

Simple. Durable. Effective.

LED Lightboxes create visual impact day and night.

Place them on your building fascia, Under-Awning 2/sided, Freestanding and on pylons to attract 24/7 attention from any angle. Digitally printed graphics illuminate on opal acrylic or flex banner faces, that give a flexible signage asset that is custom built to size.

Rectangle, round and everything in-between, these LED lightboxes are efficient to run and create real bang-for-buck.

#### Choose from:

- Single Sided Fascia or Wall Mount
- Double sided Under Awning Mount
- Slimline Menu or Interior
- Freestanding Pylon
- Intracut LED

Many custom options are available - call Lime Signs for a free on site quote to suit your needs.