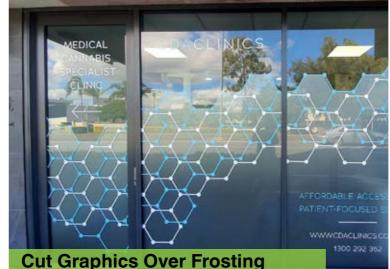

Window frosting can be digitally printed or negative cut to introduce branding and design ideas.

- Negative Cut with Branding or Design
- Full Colour Print
- Creates Privacy with a Professional Look
- Keeps Natural Light in the Workspace
- Great for Medical and Health Professionals