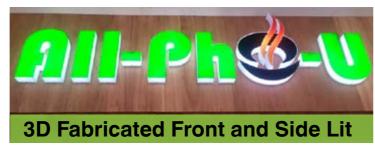

# **3D Acrylic Illumination**

Be Big. Be Bold. Be Bright.

Get attention from every angle day AND night. 3D Illuminated signs create a wow factor that can't be beaten.

3D LED Letter signs are customisable to suit a range of budgets and business sizes. Sleek, modern and professional, Illuminated 3D letters are now the requirement for many upmarket shopping centres and precincts. Fabricated to order these custom 3D LED signs set you apart from the competition.

With a wide range of materials and styles to choose from, there's no 3D Illuminated LED job too complex or creative for Lime Signs.

#### Choose from:

- 3D Fabricated Front and Side Lit
- Halo Backlit 3D LED
- Slimline Face-Lit
- LED Neon