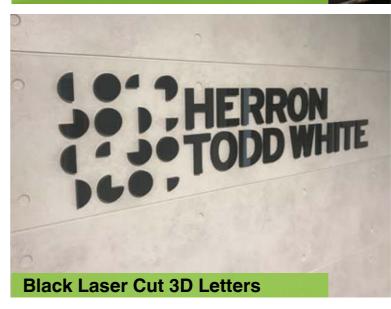

# **Illuminated Reception Signs**

Impact on your business entry.

Reception and fover signage is the first impression your business makes on a customer. It sets the mood for your workplace - it can be calm, bold or exciting.

Choose from a selection of finishes to suit your budget - from 3D laser cut illuminated letters, to a simple standoff panel on a wall with Halo Illumination. Reception and fover signage create a sense of presence and arrival in even the smallest of offices.

- Small sign with maximum impact
- Most important interior signage
- Sets the tone for the whole workplace

Many custom options available - call Lime Signs for a free on site quote to suit your needs.