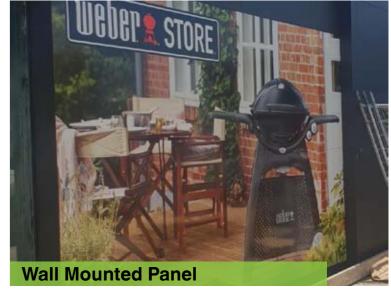

# Exterior Mounted ACM Panels

# **Building and Shop Signage - ACM**

## **Aluminium Composite Material.**

Stand out on the street front, with big and bold building signage from the versatile Aluminium Composite Panel.

Aluminium Composite Panel (ACM) is made from a thin plastic sheet sandwiched between 2 aluminium skins. With a full colour digital print applied, the result is a lightweight, durable and tough exterior signage with stunning effect.