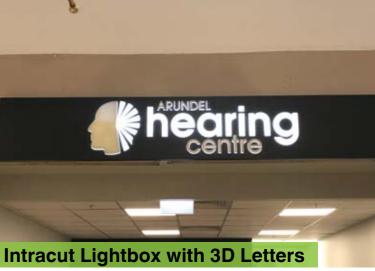

# **Illuminated LED Lightboxes**

Simple. Durable. Effective.

LED Lightboxes create visual impact day and night.

Place them on your building fascia, Under-Awning 2/sided, Freestanding and on pylons to attract 24/7 attention from any angle. Digitally printed graphics illuminate on opal acrylic or flex banner faces, that give a flexible signage asset that is custom built to size.

Rectangle, round and everything in-between, these LED lightboxes are efficient to run and create real bang-for-buck.

#### Choose from:

- Single Sided Fascia or Wall Mount
- Double sided Under Awning Mount
- Slimline Menu or Interior
- Freestanding Pylon
- Intracut LED

Many custom options are available - call Lime Signs for a free on site quote to suit your needs.