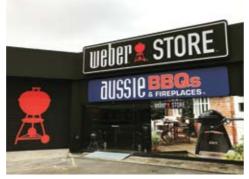

# Exterior Mounted ACM Panels

# **Building and Shop Signage - ACM**

## **Aluminium Composite Material.**

Stand out on the street front, with big and bold building signage from the versatile Aluminium Composite Panel.

Aluminium Composite Panel (ACM) is made from a thin plastic sheet sandwiched between 2 aluminium skins. With a full colour digital print applied, the result is a lightweight, durable and tough exterior signage with stunning effect.