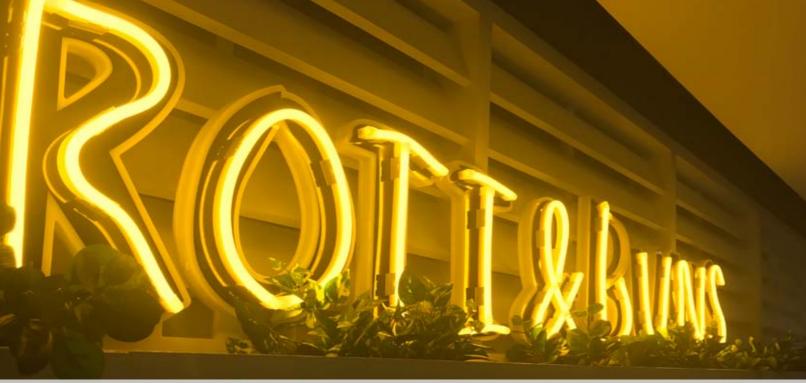

# **LED Neon Flex Tube**

## Glamorous, Beautiful and On-Trend.

Nothing Glows Like Neon.

The most recent advancement in LED technology, LED neon flex is a flexible plastic illuminated tubing that can be formed into any shape imaginable. Unlike conventional glass neon, these will never shatter, leak or lose vibrancy, and cost a fraction of traditional neon to run.

Create complex text shapes and figures, or use to highlight building features.

- Highly Vibrant Colours
- Choose White, Red, Blue, Green, Yellow or Pink
- Power Efficient LED
- Cutting Edge Technology
- Long Lasting and Durable Exterior