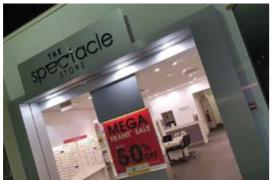

# **Shopfront Signage**

The Future Face of Your Business - Get It Right!

80% of people judge your business and its quality before they even set foot in your shop - get the message right from the beginning with Lime Signs

## **Aluminium Composite Material.**

Stand out on the street front, with big and bold building signage from the versatile Aluminium Composite Panel.

Aluminium Composite Panel (ACM) is made from a thin plastic sheet sandwiched between 2 aluminium skins. With a full colour digital print applied, the result is a lightweight, durable and tough exterior signage with stunning effect.