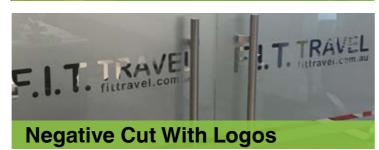

# **Window and Office Frosting**

# Classy, Premium Privacy.

Create privacy without sacrificing light, Window Frosting can be used to give your customers a sense of safety whilst providing a subtle branding message.

Shopfronts, medical practices, offices and meeting rooms can be transformed, whilst maintaining a light, bright and inclusive workspace.

Window frosting can be digitally printed or negative cut to introduce branding and design ideas.

- Negative Cut with Branding or Design
- Full Colour Print
- Creates Privacy with a Professional Look
- Keeps Natural Light in the Workspace
- Great for Medical and Health Professionals