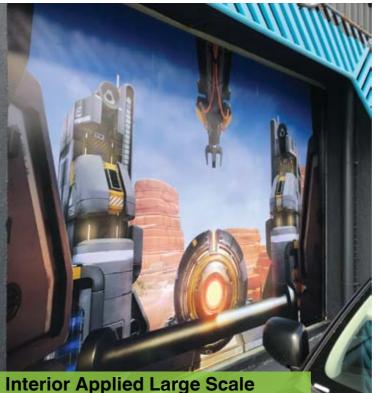

# Photo Wall Wrap

# **Wall Graphics and Wraps**

# Transform a room with creative wall graphics.

Banish white office walls and bring some vibrancy and creativity to the workplace.

Wall Wraps and Graphics can transform a room into a creative, stimulating work environment - use images, graphics, motivational text and more to generate an office or retail feel like one of the tech giants!

There's no limit to what can be achieved!

- Add Fun and Vibrancy to any Room
- Motivate and Stimulate
- Creates a Sleek and Professional Look
- Eye Catching and Mood Setting
- Great for Medical and Health Professionals