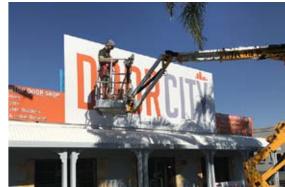

# **Shopfront Signage**

The Future Face of Your Business - Get It Right!

80% of people judge your business and its quality before they even set foot in your shop - get the message right from the beginning with Lime Signs

## **Aluminium Composite Material.**

Stand out on the street front, with big and bold building signage from the versatile Aluminium Composite Panel.

Aluminium Composite Panel (ACM) is made from a thin plastic sheet sandwiched between 2 aluminium skins. With a full colour digital print applied, the result is a lightweight, durable and tough exterior signage with stunning effect.

It makes up approximately 90% of street signage you see today.

With the capacity for routering and folding there's no job too complex or creative for Lime Signs.