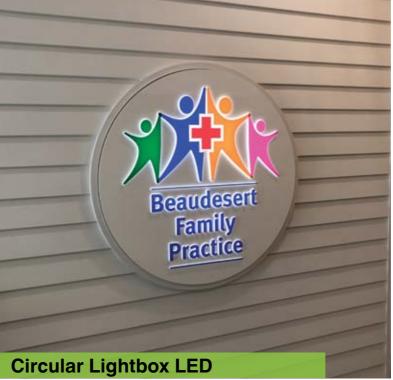

# **Illuminated LED Lightboxes**

Simple. Durable. Effective.

LED Lightboxes create visual impact day and night.

Place them on your building fascia, Under-Awning 2/sided, Freestanding and on pylons to attract 24/7 attention from any angle. Digitally printed graphics illuminate on opal acrylic or flex banner faces, that give a flexible signage asset that is custom built to size.

Rectangle, round and everything in-between, these LED lightboxes are efficient to run and create real bang-for-buck.

#### Choose from:

- Single Sided Fascia or Wall Mount
- Double sided Under Awning Mount
- Slimline Menu or Interior
- Freestanding Pylon
- Intracut LED

Many custom options are available - call Lime Signs for a free on site quote to suit your needs.