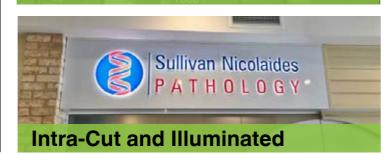

#### ACM can be:

- Shape Cut and Routered
- Folded to Create Neat Edges and Returns
- Router cut with logo and Illuminated
- Cut Lettering

#### Choose from:

- Single Sided Fascia or Wall Mount
- Double sided Under Awning Mount
- Slimline Menu or Interior
- Freestanding Pylon
- Intracut LED

Many custom options are available - call Lime Signs for a free on site quote to suit your needs.