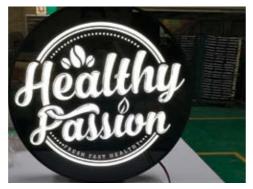

# **Illuminated LED Lightboxes**

Simple. Durable. Effective.

LED Lightboxes create visual impact day and night.

Place them on your building fascia, Under-Awning 2/sided, Freestanding and on pylons to attract 24/7 attention from any angle. Digitally printed graphics illuminate on opal acrylic or flex banner faces, that give a flexible signage asset that is custom built to size.

Rectangle, round and everything in-between, these LED lightboxes are efficient to run and create real bang-for-buck.

#### Choose from:

- Single Sided Fascia or Wall Mount
- Double sided Under Awning Mount
- Slimline Menu or Interior
- Freestanding Pylon
- Intracut LED

Many custom options are available - call Lime Signs for a free on site quote to suit your needs.