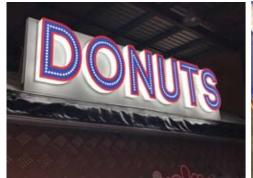

# **Illuminated Signage**

## Be Bright. Be Bold - 24/7 Branding

LED technology has advanced the ways in which your signs can be lit - from 3D fabricated letters, backlit logos and under awning lightboxes we will craft you the perfect sign.