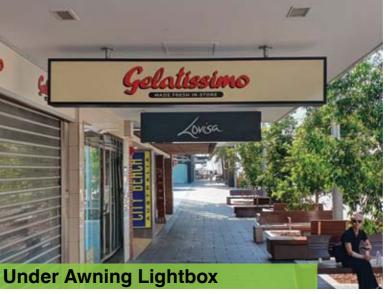

# **Illuminated LED Lightboxes**

Simple. Durable. Effective.

LED Lightboxes create visual impact day and night.

Place them on your building fascia, Under-Awning 2/sided, Freestanding and on pylons to attract 24/7 attention from any angle. Digitally printed graphics illuminate on opal acrylic or flex banner faces, that give a flexible signage asset that is custom built to size.

#### Choose from:

- Single Sided Fascia or Wall Mount
- Double sided Under Awning Mount
- Slimline Menu or Interior
- Freestanding Pylon
- Intracut LED

Many custom options are available - call Lime Signs for a free on site quote to suit your needs.