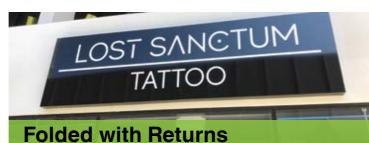

## **Aluminium Composite Material.**

Stand out on the street front, with big and bold building signage from the versatile Aluminium Composite Panel.

Aluminium Composite Panel (ACM) is made from a thin plastic sheet sandwiched between 2 aluminium skins. With a full colour digital print applied, the result is a lightweight, durable and tough exterior signage with stunning effect.

It makes up approximately 90% of street signage you see today.

With the capacity for routering and folding there's no job too complex or creative for Lime Signs.

#### ACM can be:

- Shape Cut and Routered
- Folded to Create Neat Edges and Returns
- Router cut with logo and Illuminated
- Cut Lettering