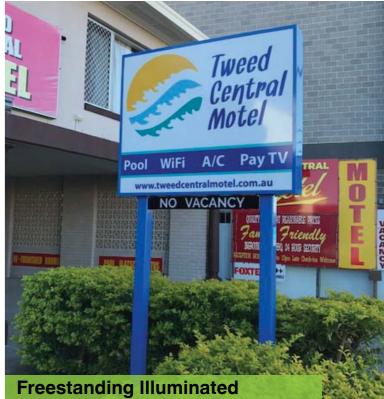

# **Towers and Freestanding Signage**

# **High Impact Roadside Signs**

Best suited to high traffic locations, Towers and freestanding signage creates signage impact in almost any location.

Signs can be illuminated or just aluminium faced, securely fixed to the ground with concrete bases. We can also retrofit LED's and acrylic panels to existing structures.

Lime signs will take care of site and ground inspections prior to install for a hassle free experience.

#### Choose from:

- Illuminated tower and freestanding signage
- Non-Illuminated tower and freestanding signage
- Replacing faces in existing towers
- Replacing fluoro with LED retrofit
- Way finding Signage