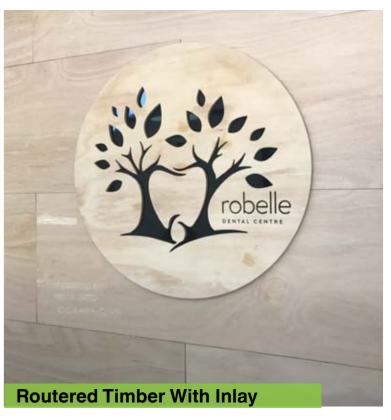

# **Reception Signage**

# **Impressive Internal Branding**

Usually the first piece of branding a customer encounters is your reception signage, and the style, finish and professionalism it projects reflects on your business.

Choose from a selection of finishes to suit your budget - from 3D laser cut Acrylic letters, to a simple standoff panel on a wall. Reception and foyer signage create a sense of permanence, impose and exude quality.

- Sleek, professional and set the mood.
- Impact from the moment the door opens
- Creates a reception space where there isn't one.

Many custom options available - call Lime Signs for a free onsite quote to suit your needs.