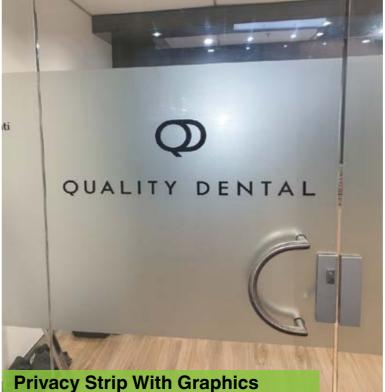

# **Window and Office Frosting**

# Classy, Premium Privacy.

Create privacy without sacrificing light, Window Frosting can be used to give your customers a sense of safety whilst providing a subtle branding message.

Shopfronts, medical practices, offices and meeting rooms can be transformed, whilst maintaining a light, bright and inclusive workspace.

Window frosting can be digitally printed or negative cut to introduce branding and design ideas.

- Negative Cut with Branding or Design
- Full Colour Print
- Creates Privacy with a Professional Look
- Keeps Natural Light in the Workspace
- Great for Medical and Health Professionals