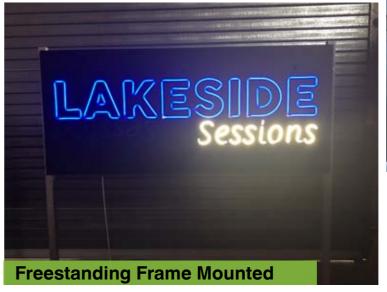

# **Towers and Freestanding Signage**

# **High Impact Roadside Signs**

Best suited to high traffic locations, Towers and freestanding signage creates signage impact in almost any location.

Signs can be illuminated or just aluminium faced, securely fixed to the ground with concrete bases. We can also retrofit LED's and acrylic panels to existing structures.

#### Choose from:

- Illuminated tower and freestanding signage
- Non-Illuminated tower and freestanding signage
- Replacing faces in existing towers
- Replacing fluoro with LED retrofit
- Way finding Signage