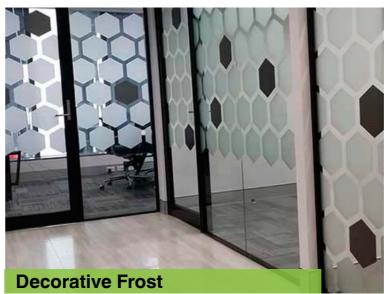

# **Window and Office Frosting**

# Classy, Premium Privacy.

Create privacy without sacrificing light, Window Frosting can be used to give your customers a sense of safety whilst providing a subtle branding message.

Shopfronts, medical practices, offices and meeting rooms can be transformed, whilst maintaining a light, bright and inclusive workspace.

Window frosting can be digitally printed or negative cut to introduce branding and design ideas.

- Negative Cut with Branding or Design
- Full Colour Print
- Creates Privacy with a Professional Look
- Keeps Natural Light in the Workspace
- Great for Medical and Health Professionals