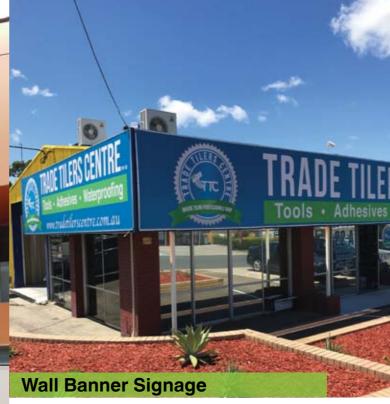

# Sailtrack Flex Banner Signage

Make BIG Signs, Seamless and Impressive.

If you have a large area to cover, treat it like a Billboard and get some real impact!

Flex or Sailtrack Banners are an outdoor grade 610gsm PVC that is direct printed with full colour Latex ink. With welded kedar rope to the outside edge, they can be stretched across an aluminium frame - creating a cost effective, quick to install large format sign.

#### Useful for:

- Large-scale building signage
- Shop Banner Awning Fascias
- Building Hoardings
- Cost effective material
- Quick to install and saves on labour costs