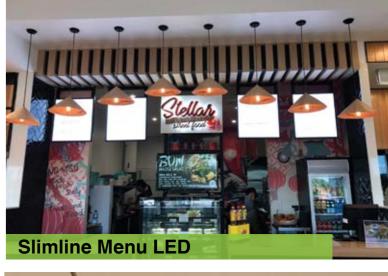

# **Illuminated LED Lightboxes**

Simple. Durable. Effective.

LED Lightboxes create visual impact day and night.

Place them on your building fascia, Under-Awning 2/sided, Freestanding and on pylons to attract 24/7 attention from any angle. Digitally printed graphics illuminate on opal acrylic or flex banner faces, that give a flexible signage asset that is custom built to size.

Rectangle, round and everything in-between, these LED lightboxes are efficient to run and create real bang-for-buck.

#### Choose from:

- Single Sided Fascia or Wall Mount
- Double sided Under Awning Mount
- Slimline Menu or Interior
- Freestanding Pylon
- Intracut LED

Many custom options are available - call Lime Signs for a free on site quote to suit your needs.