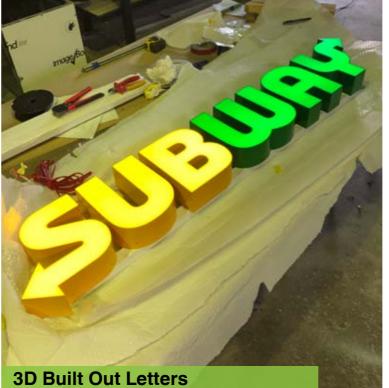

# **3D Acrylic Illumination**

Be Big. Be Bold. Be Bright.

Get attention from every angle day AND night. 3D Illuminated signs create a wow factor that can't be beaten.

3D LED Letter signs are customisable to suit a range of budgets and business sizes. Sleek, modern and professional, Illuminated 3D letters are now the requirement for many upmarket shopping centres and precincts. Fabricated to order these custom 3D LED signs set you apart from the competition.

#### Choose from:

- 3D Fabricated Front and Side Lit
- Halo Backlit 3D LED
- Slimline Face-Lit
- LED Neon