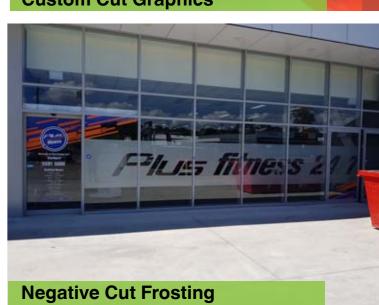

# **Window and Office Frosting**

# Classy, Premium Privacy.

Create privacy without sacrificing light, Window Frosting can be used to give your customers a sense of safety whilst providing a subtle branding message.

Shopfronts, medical practices, offices and meeting rooms can be transformed, whilst maintaining a light, bright and inclusive workspace.

Window frosting can be digitally printed or negative cut to introduce branding and design ideas.

- Negative Cut with Branding or Design
- Full Colour Print
- Creates Privacy with a Professional Look
- Keeps Natural Light in the Workspace
- Great for Medical and Health Professionals