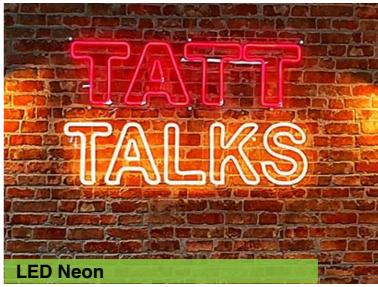

# Circular Multi Colour LED Neon

# **LED Neon Flex Tube**

## Glamorous, Beautiful and On-Trend.

Nothing Glows Like Neon.

The most recent advancement in LED technology, LED neon flex is a flexible plastic illuminated tubing that can be formed into any shape imaginable. Unlike conventional glass neon, these will never shatter, leak or lose vibrancy, and cost a fraction of traditional neon to run.

Create complex text shapes and figures, or use to highlight building features.

- Highly Vibrant Colours
- Choose White, Red, Blue, Green, Yellow or Pink
- Power Efficient LED
- Cutting Edge Technology
- Long Lasting and Durable Exterior