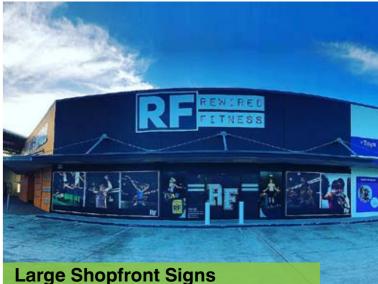

# **Shopfront Signage**

The Future Face of Your Business - Get It Right!

80% of people judge your business and its quality before they even set foot in your shop - get the message right from the beginning with Lime Signs

## **Aluminium Composite Material.**

Stand out on the street front, with big and bold building signage from the versatile Aluminium Composite Panel.

Aluminium Composite Panel (ACM) is made from a thin plastic sheet sandwiched between 2 aluminium skins. With a full colour digital print applied, the result is a lightweight, durable and tough exterior signage with stunning effect.

It makes up approximately 90% of street signage you see today.

With the capacity for routering and folding there's no job too complex or creative for Lime Signs.