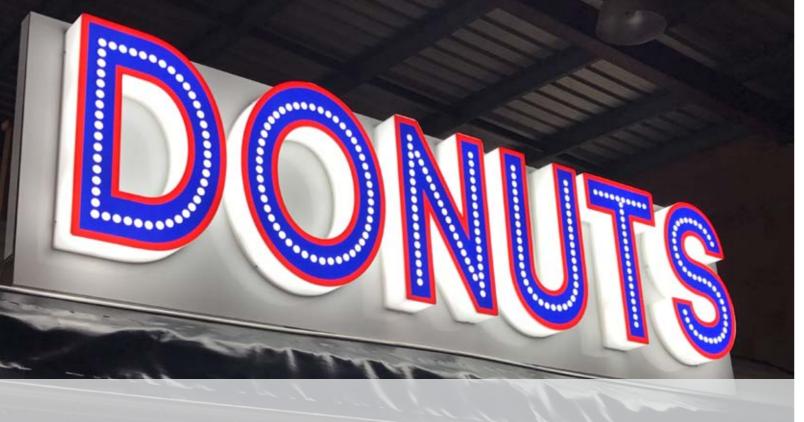

# **3D Acrylic Illumination**

Be Big. Be Bold. Be Bright.

Get attention from every angle day AND night. 3D Illuminated signs create a wow factor that can't be beaten.

3D LED Letter signs are customisable to suit a range of budgets and business sizes. Sleek, modern and professional, Illuminated 3D letters are now the requirement for many upmarket shopping centres and precincts. Fabricated to order these custom 3D LED signs set you apart from the competition.

#### Choose from:

- 3D Fabricated Front and Side Lit
- Halo Backlit 3D LED
- Slimline Face-Lit
- LED Neon