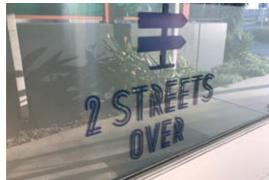

# **One Way Vision Graphics**

# Window Graphics and Signage

# Utilise your window space.

Windows are a free, blank canvas you can use to be creative.

Full colour digital prints can be laid on block out vinyl, one way vision or cut graphics to create a dynamic visual sign that you can't ignore.

Window Graphics and Signage can transform the look of your shop, create impulse purchases and advertise sale and special information

#### Choose from:

- Full Colour Blockout Window Graphics
- Perforated One Way Vision
- Cut Graphics and Logos
- Trading Hours, Details and Information