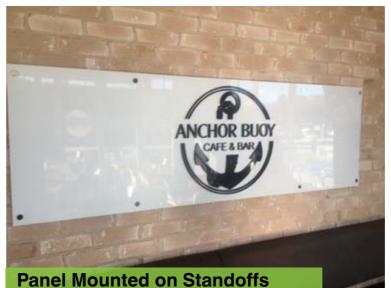

# **Reception Signage**

# **Impressive Internal Branding**

Usually the first piece of branding a customer encounters is your reception signage, and the style, finish and professionalism it projects reflects on your business.

Choose from a selection of finishes to suit your budget - from 3D laser cut Acrylic letters, to a simple standoff panel on a wall. Reception and foyer signage create a sense of permanence, impose and exude quality.

- Sleek, professional and set the mood.
- Impact from the moment the door opens
- Creates a reception space where there isn't one.

Many custom options available - call Lime Signs for a free onsite quote to suit your needs.