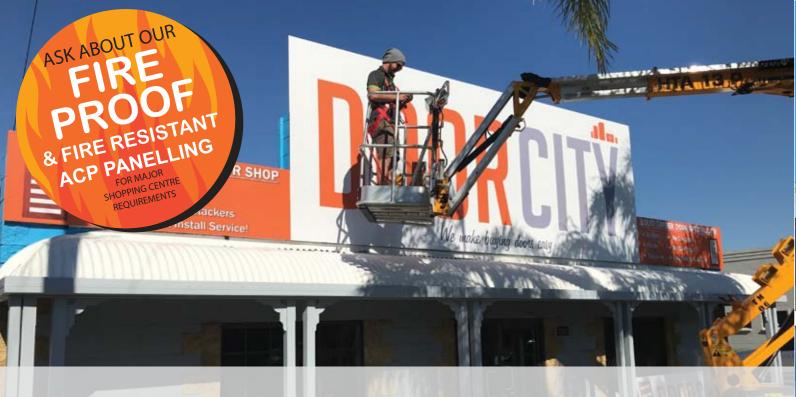

# Exterior Mounted ACM Panels

# **Building and Shop Signage - ACM**

## **Aluminium Composite Material.**

Stand out on the street front, with big and bold building signage from the versatile Aluminium Composite Panel.

Aluminium Composite Panel (ACM) is made from a thin plastic sheet sandwiched between 2 aluminium skins. With a full colour digital print applied, the result is a lightweight, durable and tough exterior signage with stunning effect.