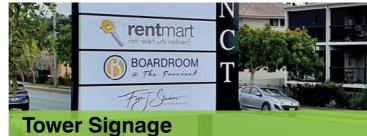

# **Towers and Freestanding Signage**

# **High Impact Roadside Signs**

Best suited to high traffic locations, Towers and freestanding signage creates signage impact in almost any location.

Signs can be illuminated or just aluminium faced, securely fixed to the ground with concrete bases. We can also retrofit LED's and acrylic panels to existing structures.

Lime signs will take care of site and ground inspections prior to install for a hassle free experience.

#### Choose from:

- Illuminated tower and freestanding signage
- Non-Illuminated tower and freestanding signage
- Replacing faces in existing towers
- Replacing fluoro with LED retrofit
- Way finding Signage