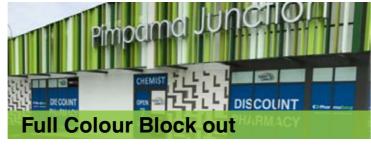

# Utilise your window space.

Windows are a free, blank canvas you can use to be creative.

Full colour digital prints can be laid on block out vinyl, one way vision or cut graphics to create a dynamic visual sign that you can't ignore.

#### Choose from:

- Full Colour Blockout Window Graphics
- Perforated One Way Vision
- Cut Graphics and Logos
- Trading Hours, Details and Information