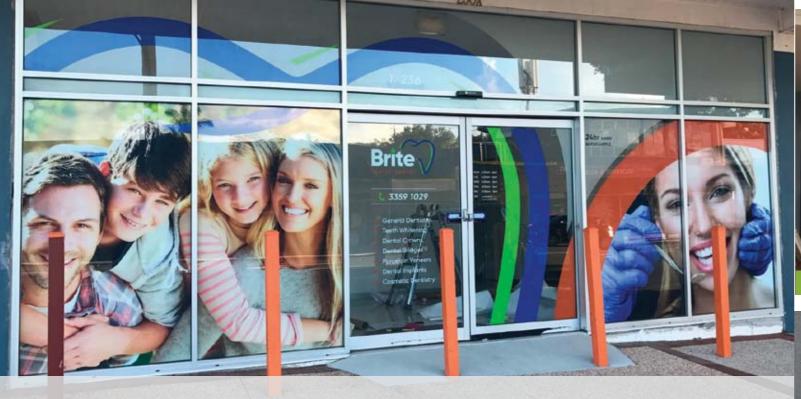

# Window Graphics and Signage

# Utilise your window space.

Windows are a free, blank canvas you can use to be creative.

Full colour digital prints can be laid on block out vinyl, one way vision or cut graphics to create a dynamic visual sign that you can't ignore.

Window Graphics and Signage can transform the look of your shop, create impulse purchases and advertise sale and special information

#### Choose from:

- Full Colour Blockout Window Graphics
- Perforated One Way Vision
- Cut Graphics and Logos
- Trading Hours, Details and Information