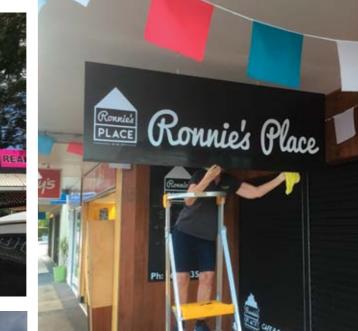

# **Shopfront Signage**

The Future Face of Your Business - Get It Right!

80% of people judge your business and its quality before they even set foot in your shop - get the message right from the beginning with Lime Signs

## **Aluminium Composite Material.**

Stand out on the street front, with big and bold building signage from the versatile Aluminium Composite Panel.

Aluminium Composite Panel (ACM) is made from a thin plastic sheet sandwiched between 2 aluminium skins. With a full colour digital print applied, the result is a lightweight, durable and tough exterior signage with stunning effect.

It makes up approximately 90% of street signage you see today.

With the capacity for routering and folding there's no job too complex or creative for Lime Signs.