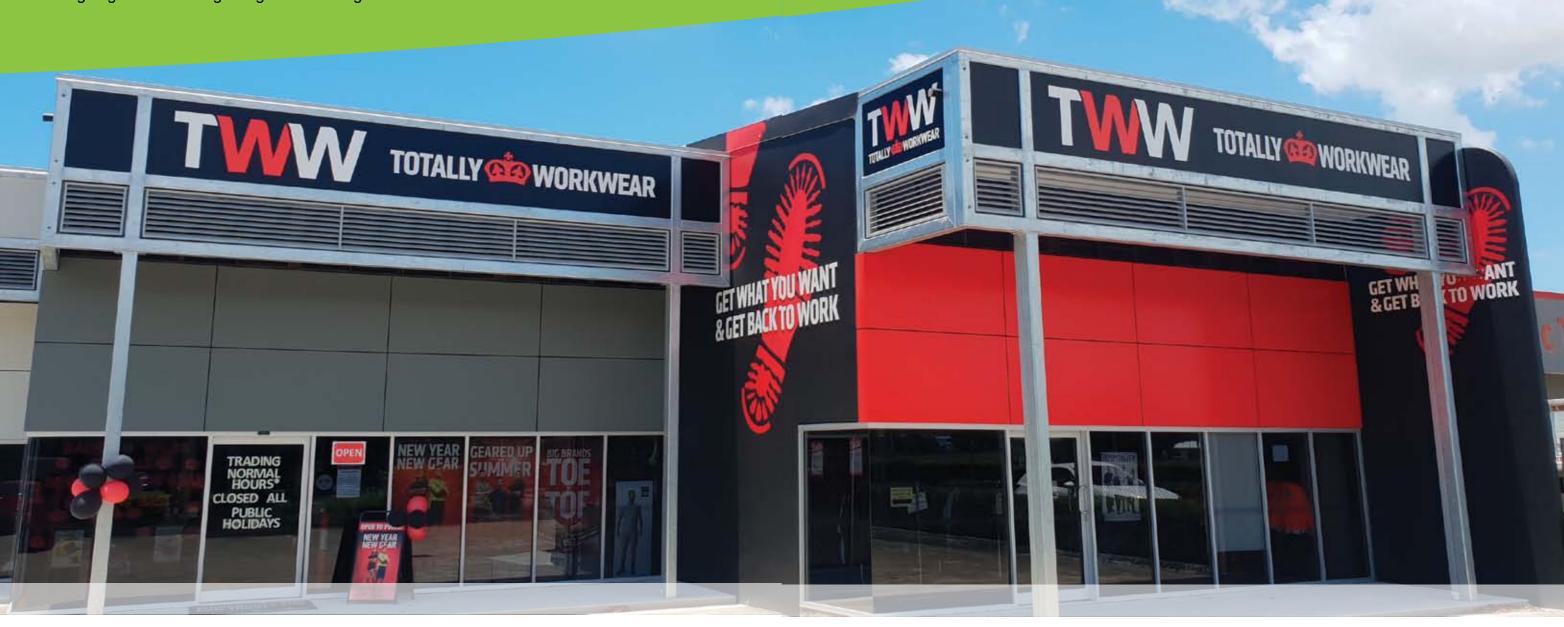

# Exterior Mounted ACM Panels

# **Building and Shop Signage - ACM**

## **Aluminium Composite Material.**

Stand out on the street front, with big and bold building signage from the versatile Aluminium Composite Panel.

Aluminium Composite Panel (ACM) is made from a thin plastic sheet sandwiched between 2 aluminium skins. With a full colour digital print applied, the result is a lightweight, durable and tough exterior signage with stunning effect.

It makes up approximately 90% of street signage you see today.

With the capacity for routering and folding there's no job too complex or creative for Lime Signs.

#### ACM can be:

- Shape Cut and Routered
- Folded to Create Neat Edges and Returns
- Router cut with logo and Illuminated
- Cut Lettering