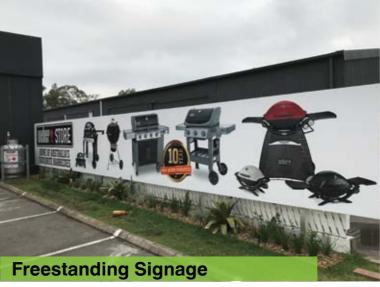

# **Towers and Freestanding Signage**

# **High Impact Roadside Signs**

Best suited to high traffic locations, Towers and freestanding signage creates signage impact in almost any location.

Signs can be illuminated or just aluminium faced, securely fixed to the ground with concrete bases. We can also retrofit LED's and acrylic panels to existing structures.

Lime signs will take care of site and ground inspections prior to install for a hassle free experience.