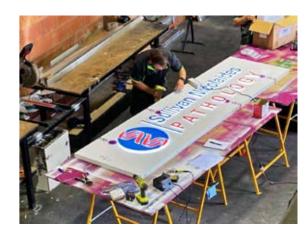

# Lime Fabrication

CNC, WELDING & LED ILLUMINATION ALL IN HOUSE

At *Lime Signs* we pride ourselves on our capability to produce, fabricate and manufacture all of our signage under one roof! It means we're fast, economical and assured of the quality of our work.

#### Whether its:

- Welding & Metal Fabrication
- CNC Machining
- LED Illumination and Wiring
- Vinyl Application
- Acrylic Fabrication
- Custom Builds

*Lime Signs* has the machinery and expertise to turn it from a concept to a reality.