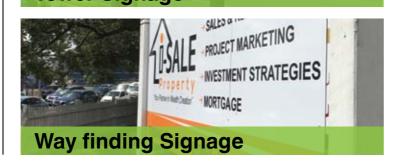

#### Choose from:

- Illuminated tower and freestanding signage
- Non-Illuminated tower and freestanding signage
- Replacing faces in existing towers
- Replacing fluoro with LED retrofit
- Way finding Signage