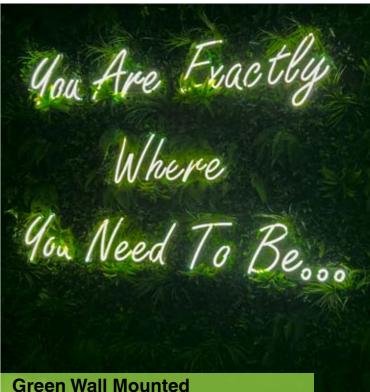

# Circular Multi Colour LED Neon

# **LED Neon Flex Tube**

## Glamorous, Beautiful and On-Trend.

Nothing Glows Like Neon.

The most recent advancement in LED technology, LED neon flex is a flexible plastic illuminated tubing that can be formed into any shape imaginable. Unlike conventional glass neon, these will never shatter, leak or lose vibrancy, and cost a fraction of traditional neon to run.

Create complex text shapes and figures, or use to highlight building features.

- Highly Vibrant Colours
- Choose White, Red, Blue, Green, Yellow or Pink
- Power Efficient LED
- Cutting Edge Technology
- Long Lasting and Durable Exterior