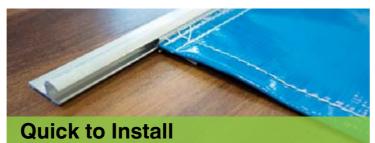

# Sailtrack Flex Banner Signage

Make BIG Signs, Seamless and Impressive.

If you have a large area to cover, treat it like a Billboard and get some real impact!

Flex or Sailtrack Banners are an outdoor grade 610gsm PVC that is direct printed with full colour Latex ink. With welded kedar rope to the outside edge, they can be stretched across an aluminium frame - creating a cost effective, quick to install large format sign.

Stitched and welded together with a virtually invisible join, the size of your sign is unlimited.

#### Useful for:

- Large-scale building signage
- Shop Banner Awning Fascias
- Building Hoardings
- Cost effective material
- Quick to install and saves on labour costs