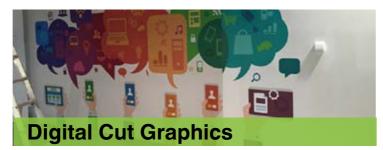

# **One Way Vision Graphics**

# Window Graphics and Signage

# Utilise your window space.

Windows are a free, blank canvas you can use to be creative.

Full colour digital prints can be laid on block out vinyl, one way vision or cut graphics to create a dynamic visual sign that you can't ignore.

Window Graphics and Signage can transform the look of your shop, create impulse purchases and advertise sale and special information

#### Choose from:

- Full Colour Blockout Window Graphics
- Perforated One Way Vision
- Cut Graphics and Logos
- Trading Hours, Details and Information