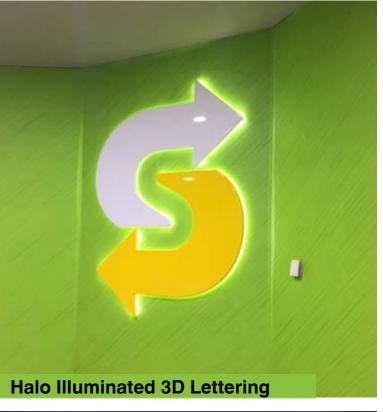

# **3D Acrylic Illumination**

Be Big. Be Bold. Be Bright.

Get attention from every angle day AND night. 3D Illuminated signs create a wow factor that can't be beaten.

3D LED Letter signs are customisable to suit a range of budgets and business sizes. Sleek, modern and professional, Illuminated 3D letters are now the requirement for many upmarket shopping centres and precincts. Fabricated to order these custom 3D LED signs set you apart from the competition.

With a wide range of materials and styles to choose from, there's no 3D Illuminated LED job too complex or creative for Lime Signs.

#### Choose from:

- 3D Fabricated Front and Side Lit
- Halo Backlit 3D LED
- Slimline Face-Lit
- LED Neon