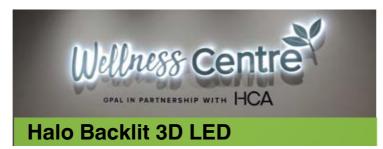

# **3D Acrylic Illumination**

Be Big. Be Bold. Be Bright.

Get attention from every angle day AND night. 3D Illuminated signs create a wow factor that can't be beaten.

3D LED Letter signs are customisable to suit a range of budgets and business sizes. Sleek, modern and professional, Illuminated 3D letters are now the requirement for many upmarket shopping centres and precincts. Fabricated to order these custom 3D LED signs set you apart from the competition.

With a wide range of materials and styles to choose from, there's no 3D Illuminated LED job too complex or creative for Lime Signs.

#### Choose from:

- 3D Fabricated Front and Side Lit
- Halo Backlit 3D LED
- Slimline Face-Lit
- LED Neon