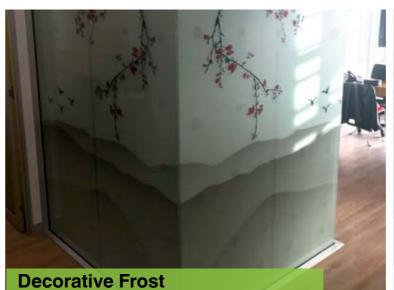

# **Window and Office Frosting**

# Classy, Premium Privacy.

Create privacy without sacrificing light, Window Frosting can be used to give your customers a sense of safety whilst providing a subtle branding message.

Shopfronts, medical practices, offices and meeting rooms can be transformed, whilst maintaining a light, bright and inclusive workspace.

Window frosting can be digitally printed or negative cut to introduce branding and design ideas.

- Negative Cut with Branding or Design
- Full Colour Print
- Creates Privacy with a Professional Look
- Keeps Natural Light in the Workspace
- Great for Medical and Health Professionals