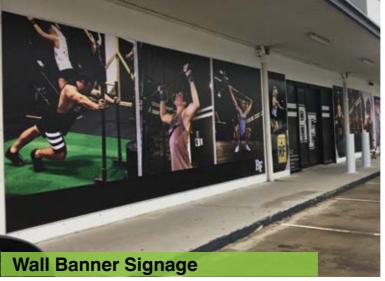

# **Wall Graphics and Wraps**

# Transform a room with creative wall graphics.

Banish white office walls and bring some vibrancy and creativity to the workplace.

Wall Wraps and Graphics can transform a room into a creative, stimulating work environment - use images, graphics, motivational text and more to generate an office or retail feel like one of the tech giants!

There's no limit to what can be achieved!

- Add Fun and Vibrancy to any Room
- Motivate and Stimulate
- Creates a Sleek and Professional Look
- Eye Catching and Mood Setting
- Great for Medical and Health Professionals