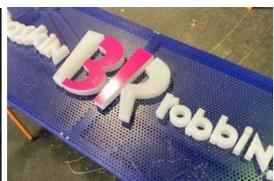

# **3D Acrylic Illumination**

Be Big. Be Bold. Be Bright.

Get attention from every angle day AND night. 3D Illuminated signs create a wow factor that can't be beaten.

3D LED Letter signs are customisable to suit a range of budgets and business sizes. Sleek, modern and professional, Illuminated 3D letters are now the requirement for many upmarket shopping centres and precincts. Fabricated to order these custom 3D LED signs set you apart from the competition.

With a wide range of materials and styles to choose from, there's no 3D Illuminated LED job too complex or creative for Lime Signs.

#### Choose from:

- 3D Fabricated Front and Side Lit
- Halo Backlit 3D LED
- Slimline Face-Lit
- LED Neon