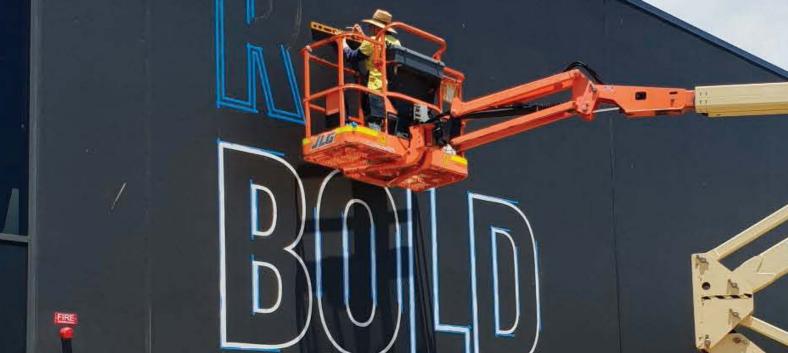

# Painted and Adhesive Graphics + Murals

#### **Printed or Painted Street Art**

Whether its traditional Hand Painted Graphics and Murals, or digitally printed wall graphics, Lime signs has a solution to turn exterior blank walls into works of art.

Dramatically transform walls and brickwork into something inspiring!

#### Choose from:

- Hand Painted Murals and Graphics
- Digitally Printed Murals and Graphics
- Brick-Conform cast Vinyl Graphics
- Floor Graphics with Slip-safe Laminate