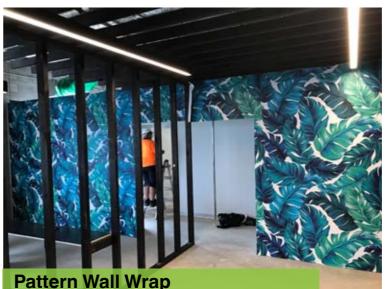

# Photo Wall Wrap

# **Wall Graphics and Wraps**

# Transform a room with creative wall graphics.

Banish white office walls and bring some vibrancy and creativity to the workplace.

Wall Wraps and Graphics can transform a room into a creative, stimulating work environment - use images, graphics, motivational text and more to generate an office or retail feel like one of the tech giants!

There's no limit to what can be achieved!

- Add Fun and Vibrancy to any Room
- Motivate and Stimulate
- Creates a Sleek and Professional Look
- Eye Catching and Mood Setting
- Great for Medical and Health Professionals