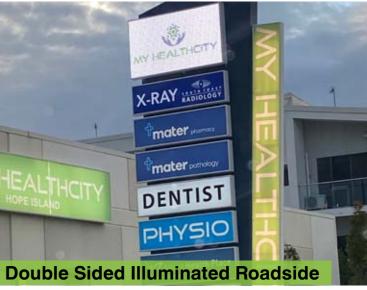

# **Towers and Freestanding Signage**

# **High Impact Roadside Signs**

Best suited to high traffic locations, Towers and freestanding signage creates signage impact in almost any location.

Signs can be illuminated or just aluminium faced, securely fixed to the ground with concrete bases. We can also retrofit LED's and acrylic panels to existing structures.

Lime signs will take care of site and ground inspections prior to install for a hassle free experience.

#### Choose from:

- Illuminated tower and freestanding signage
- Non-Illuminated tower and freestanding signage
- Replacing faces in existing towers
- Replacing fluoro with LED retrofit
- Way finding Signage