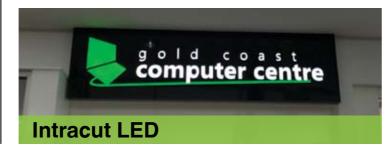

# **Illuminated LED Lightboxes**

Simple. Durable. Effective.

LED Lightboxes create visual impact day and night.

Place them on your building fascia, Under-Awning 2/sided, Freestanding and on pylons to attract 24/7 attention from any angle. Digitally printed graphics illuminate on opal acrylic or flex banner faces, that give a flexible signage asset that is custom built to size.

Rectangle, round and everything in-between, these LED lightboxes are efficient to run and create real bang-for-buck.

#### Choose from:

- Single Sided Fascia or Wall Mount
- Double sided Under Awning Mount
- Slimline Menu or Interior
- Freestanding Pylon
- Intracut LED

Many custom options are available - call Lime Signs for a free on site quote to suit your needs.