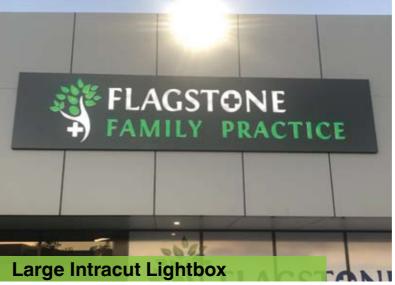

# **Illuminated LED Lightboxes**

Simple. Durable. Effective.

LED Lightboxes create visual impact day and night.

Place them on your building fascia, Under-Awning 2/sided, Freestanding and on pylons to attract 24/7 attention from any angle. Digitally printed graphics illuminate on opal acrylic or flex banner faces, that give a flexible signage asset that is custom built to size.

Rectangle, round and everything in-between, these LED lightboxes are efficient to run and create real bang-for-buck.

#### Choose from:

- Single Sided Fascia or Wall Mount
- Double sided Under Awning Mount
- Slimline Menu or Interior
- Freestanding Pylon
- Intracut LED

Many custom options are available - call Lime Signs for a free on site quote to suit your needs.