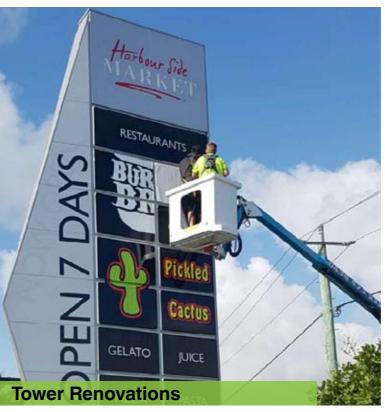

# **Towers and Freestanding Signage**

# **High Impact Roadside Signs**

Best suited to high traffic locations, Towers and freestanding signage creates signage impact in almost any location.

Signs can be illuminated or just aluminium faced, securely fixed to the ground with concrete bases. We can also retrofit LED's and acrylic panels to existing structures.

Lime signs will take care of site and ground inspections prior to install for a hassle free experience.

#### Choose from:

- Illuminated tower and freestanding signage
- Non-Illuminated tower and freestanding signage
- Replacing faces in existing towers
- Replacing fluoro with LED retrofit
- Way finding Signage