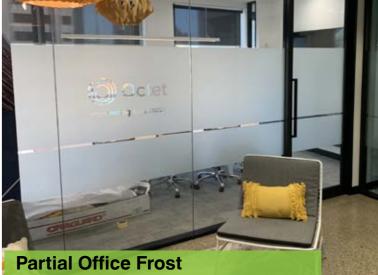

# **Window and Office Frosting**

# Classy, Premium Privacy.

Create privacy without sacrificing light, Window Frosting can be used to give your customers a sense of safety whilst providing a subtle branding message.

Shopfronts, medical practices, offices and meeting rooms can be transformed, whilst maintaining a light, bright and inclusive workspace.

Window frosting can be digitally printed or negative cut to introduce branding and design ideas.

- Negative Cut with Branding or Design
- Full Colour Print
- Creates Privacy with a Professional Look
- Keeps Natural Light in the Workspace
- Great for Medical and Health Professionals