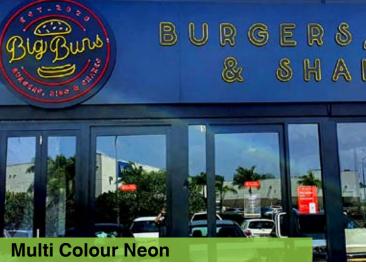

# Circular Multi Colour LED Neon

# **LED Neon Flex Tube**

## Glamorous, Beautiful and On-Trend.

Nothing Glows Like Neon.

The most recent advancement in LED technology, LED neon flex is a flexible plastic illuminated tubing that can be formed into any shape imaginable. Unlike conventional glass neon, these will never shatter, leak or lose vibrancy, and cost a fraction of traditional neon to run.

Create complex text shapes and figures, or use to highlight building features.

- Highly Vibrant Colours
- Choose White, Red, Blue, Green, Yellow or Pink
- Power Efficient LED
- Cutting Edge Technology
- Long Lasting and Durable Exterior