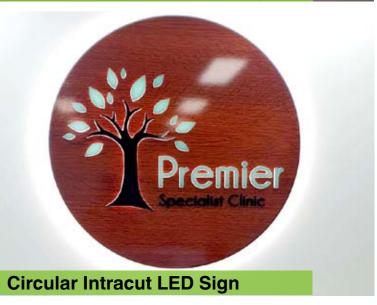

#### Choose from:

- Single Sided Fascia or Wall Mount
- Double sided Under Awning Mount
- Slimline Menu or Interior
- Freestanding Pylon
- Intracut LED

Many custom options are available - call Lime Signs for a free on site quote to suit your needs.