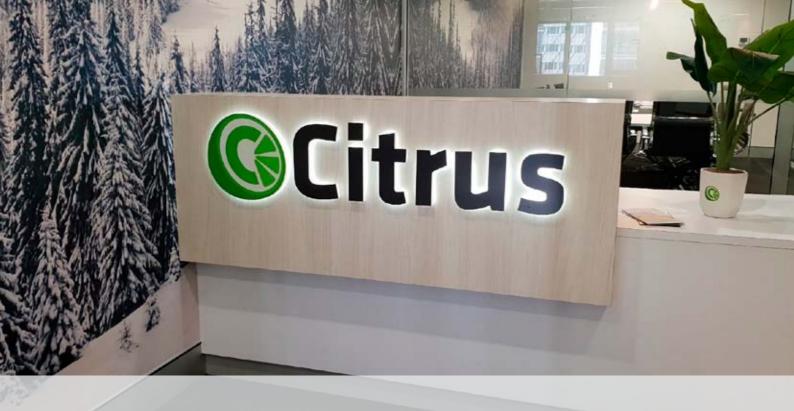

# **Illuminated Reception Signs**

Impact on your business entry.

Reception and fover signage is the first impression your business makes on a customer. It sets the mood for your workplace - it can be calm, bold or exciting.

Choose from a selection of finishes to suit your budget - from 3D laser cut illuminated letters, to a simple standoff panel on a wall with Halo Illumination. Reception and fover signage create a sense of presence and arrival in even the smallest of offices.

- Small sign with maximum impact
- Most important interior signage
- Sets the tone for the whole workplace

Many custom options available - call Lime Signs for a free on site quote to suit your needs.