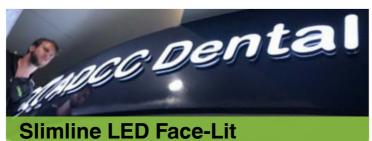

# **3D Acrylic Illumination**

Be Big. Be Bold. Be Bright.

Get attention from every angle day AND night. 3D Illuminated signs create a wow factor that can't be beaten.

3D LED Letter signs are customisable to suit a range of budgets and business sizes. Sleek, modern and professional, Illuminated 3D letters are now the requirement for many upmarket shopping centres and precincts. Fabricated to order these custom 3D LED signs set you apart from the competition.

With a wide range of materials and styles to choose from, there's no 3D Illuminated LED job too complex or creative for Lime Signs.

#### Choose from:

- 3D Fabricated Front and Side Lit
- Halo Backlit 3D LED
- Slimline Face-Lit
- LED Neon