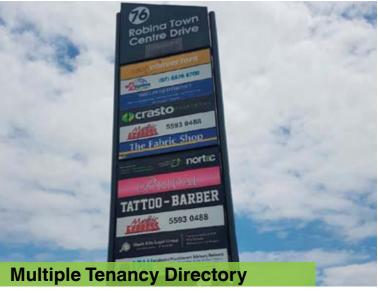

# **Towers and Freestanding Signage**

# **High Impact Roadside Signs**

Best suited to high traffic locations, Towers and freestanding signage creates signage impact in almost any location.

Signs can be illuminated or just aluminium faced, securely fixed to the ground with concrete bases. We can also retrofit LED's and acrylic panels to existing structures.

Lime signs will take care of site and ground inspections prior to install for a hassle free experience.

#### Choose from:

- Illuminated tower and freestanding signage
- Non-Illuminated tower and freestanding signage
- Replacing faces in existing towers
- Replacing fluoro with LED retrofit
- Way finding Signage