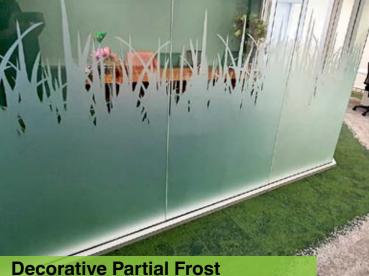

# **Window and Office Frosting**

# Classy, Premium Privacy.

Create privacy without sacrificing light, Window Frosting can be used to give your customers a sense of safety whilst providing a subtle branding message.

Shopfronts, medical practices, offices and meeting rooms can be transformed, whilst maintaining a light, bright and inclusive workspace.

Window frosting can be digitally printed or negative cut to introduce branding and design ideas.

- Negative Cut with Branding or Design
- Full Colour Print
- Creates Privacy with a Professional Look
- Keeps Natural Light in the Workspace
- Great for Medical and Health Professionals