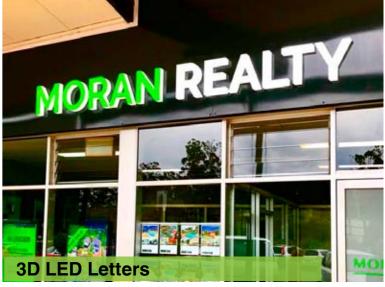

# **3D Acrylic Illumination**

Be Big. Be Bold. Be Bright.

Get attention from every angle day AND night. 3D Illuminated signs create a wow factor that can't be beaten.

3D LED Letter signs are customisable to suit a range of budgets and business sizes. Sleek, modern and professional, Illuminated 3D letters are now the requirement for many upmarket shopping centres and precincts. Fabricated to order these custom 3D LED signs set you apart from the competition.

With a wide range of materials and styles to choose from, there's no 3D Illuminated LED job too complex or creative for Lime Signs.