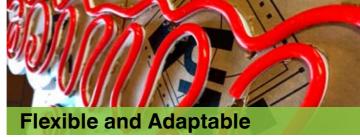

# **LED Neon Flex Tube**

## Glamorous, Beautiful and On-Trend.

Nothing Glows Like Neon.

The most recent advancement in LED technology, LED neon flex is a flexible plastic illuminated tubing that can be formed into any shape imaginable. Unlike conventional glass neon, these will never shatter, leak or lose vibrancy, and cost a fraction of traditional neon to run.

Create complex text shapes and figures, or use to highlight building features.

- Highly Vibrant Colours
- Choose White, Red, Blue, Green, Yellow or Pink
- Power Efficient LED
- Cutting Edge Technology
- Long Lasting and Durable Exterior