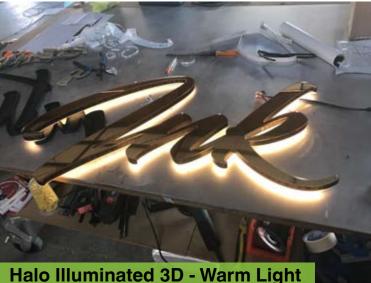

#### Choose from:

- 3D Fabricated Front and Side Lit
- Halo Backlit 3D LED
- Slimline Face-Lit
- LED Neon

Choose from a selection of finishes to suit your budget - from 3D laser cut illuminated letters, to a simple standoff panel on a wall with Halo Illumination. Reception and fover signage create a sense of presence and arrival in even the smallest of offices.