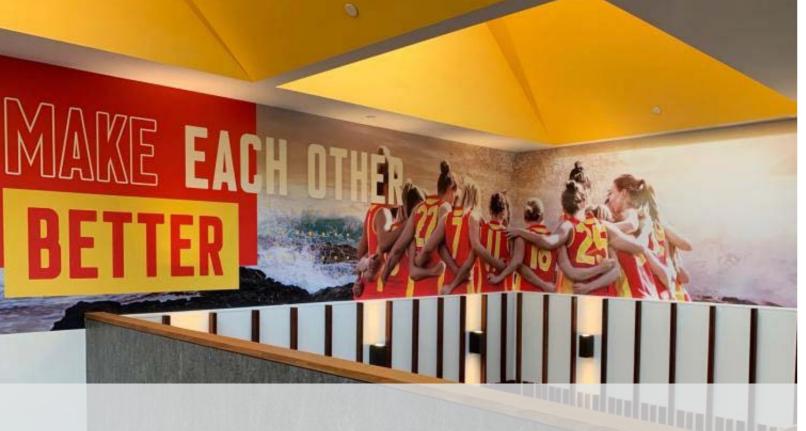

# Photo Wall Wrap

# **Wall Graphics and Wraps**

# Transform a room with creative wall graphics.

Banish white office walls and bring some vibrancy and creativity to the workplace.

Wall Wraps and Graphics can transform a room into a creative, stimulating work environment - use images, graphics, motivational text and more to generate an office or retail feel like one of the tech giants!

There's no limit to what can be achieved!

- Add Fun and Vibrancy to any Room
- Motivate and Stimulate
- Creates a Sleek and Professional Look
- Eye Catching and Mood Setting
- Great for Medical and Health Professionals