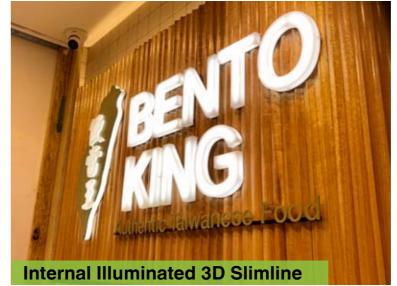

# **3D Acrylic Illumination**

Be Big. Be Bold. Be Bright.

Get attention from every angle day AND night. 3D Illuminated signs create a wow factor that can't be beaten.

3D LED Letter signs are customisable to suit a range of budgets and business sizes. Sleek, modern and professional, Illuminated 3D letters are now the requirement for many upmarket shopping centres and precincts. Fabricated to order these custom 3D LED signs set you apart from the competition.

#### Choose from:

- 3D Fabricated Front and Side Lit
- Halo Backlit 3D LED
- Slimline Face-Lit
- LED Neon