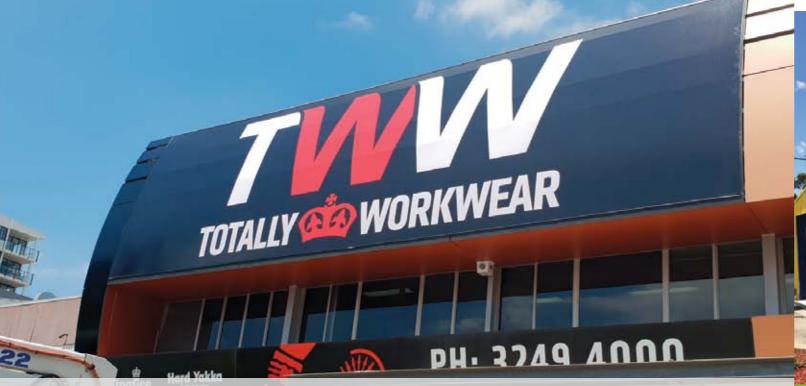

## **Aluminium Composite Material.**

Stand out on the street front, with big and bold building signage from the versatile Aluminium Composite Panel.

Aluminium Composite Panel (ACM) is made from a thin plastic sheet sandwiched between 2 aluminium skins. With a full colour digital print applied, the result is a lightweight, durable and tough exterior signage with stunning effect.

It makes up approximately 90% of street signage you see today.

With the capacity for routering and folding there's no job too complex or creative for Lime Signs.