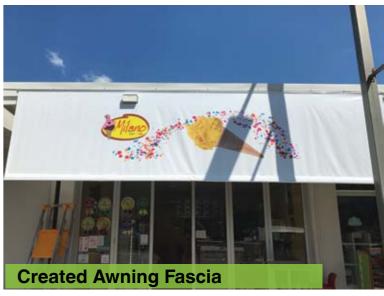

# Sailtrack Flex Banner Signage

Make BIG Signs, Seamless and Impressive.

If you have a large area to cover, treat it like a Billboard and get some real impact!

Flex or Sailtrack Banners are an outdoor grade 610gsm PVC that is direct printed with full colour Latex ink. With welded kedar rope to the outside edge, they can be stretched across an aluminium frame - creating a cost effective, quick to install large format sign.

#### Useful for:

- Large-scale building signage
- Shop Banner Awning Fascias
- Building Hoardings
- Cost effective material
- Quick to install and saves on labour costs