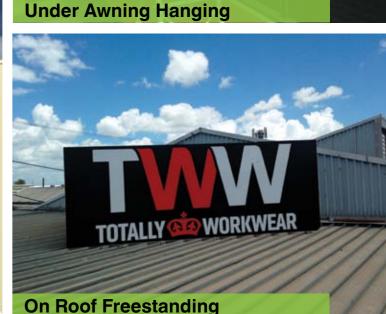

# **Towers and Freestanding Signage**

# **High Impact Roadside Signs**

Best suited to high traffic locations, Towers and freestanding signage creates signage impact in almost any location.

Signs can be illuminated or just aluminium faced, securely fixed to the ground with concrete bases. We can also retrofit LED's and acrylic panels to existing structures.

#### Choose from:

- Illuminated tower and freestanding signage
- Non-Illuminated tower and freestanding signage
- Replacing faces in existing towers
- Replacing fluoro with LED retrofit
- Way finding Signage