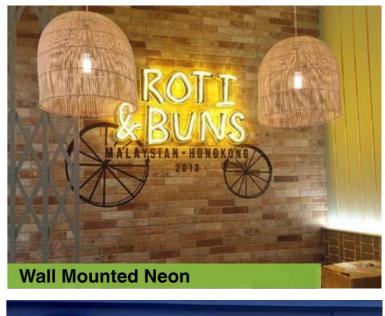

# **LED Neon Flex Tube**

## Glamorous, Beautiful and On-Trend.

Nothing Glows Like Neon.

The most recent advancement in LED technology, LED neon flex is a flexible plastic illuminated tubing that can be formed into any shape imaginable. Unlike conventional glass neon, these will never shatter, leak or lose vibrancy, and cost a fraction of traditional neon to run.

Create complex text shapes and figures, or use to highlight building features.

- Highly Vibrant Colours
- Choose White, Red, Blue, Green, Yellow or Pink
- Power Efficient LED
- Cutting Edge Technology
- Long Lasting and Durable Exterior