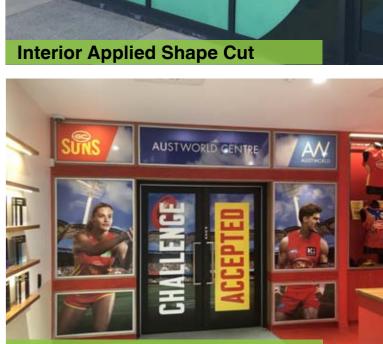

# Photo Wall Wrap

# **Wall Graphics and Wraps**

# Transform a room with creative wall graphics.

Banish white office walls and bring some vibrancy and creativity to the workplace.

Wall Wraps and Graphics can transform a room into a creative, stimulating work environment - use images, graphics, motivational text and more to generate an office or retail feel like one of the tech giants!

There's no limit to what can be achieved!

- Add Fun and Vibrancy to any Room
- Motivate and Stimulate
- Creates a Sleek and Professional Look
- Eye Catching and Mood Setting
- Great for Medical and Health Professionals