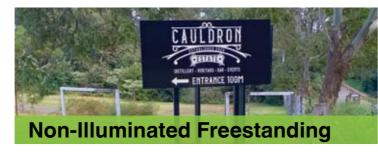

#### Choose from:

- Illuminated tower and freestanding signage
- Non-Illuminated tower and freestanding signage
- Replacing faces in existing towers
- Replacing fluoro with LED retrofit
- Way finding Signage