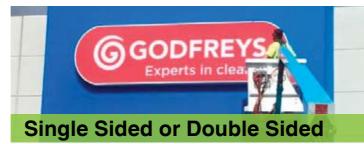

# **Illuminated LED Lightboxes**

Simple. Durable. Effective.

LED Lightboxes create visual impact day and night.

Place them on your building fascia, Under-Awning 2/sided, Freestanding and on pylons to attract 24/7 attention from any angle. Digitally printed graphics illuminate on opal acrylic or flex banner faces, that give a flexible signage asset that is custom built to size.

Rectangle, round and everything in-between, these LED lightboxes are efficient to run and create real bang-for-buck.

#### Choose from:

- Single Sided Fascia or Wall Mount
- Double sided Under Awning Mount
- Slimline Menu or Interior
- Freestanding Pylon
- Intracut LED

Many custom options are available - call Lime Signs for a free on site quote to suit your needs.