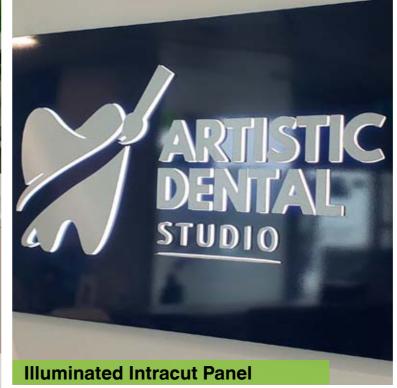

# **Illuminated Reception Signs**

Impact on your business entry.

Reception and fover signage is the first impression your business makes on a customer. It sets the mood for your workplace - it can be calm, bold or exciting.

Choose from a selection of finishes to suit your budget - from 3D laser cut illuminated letters, to a simple standoff panel on a wall with Halo Illumination. Reception and fover signage create a sense of presence and arrival in even the smallest of offices.

- Small sign with maximum impact
- Most important interior signage
- Sets the tone for the whole workplace

Many custom options available - call Lime Signs for a free on site quote to suit your needs.