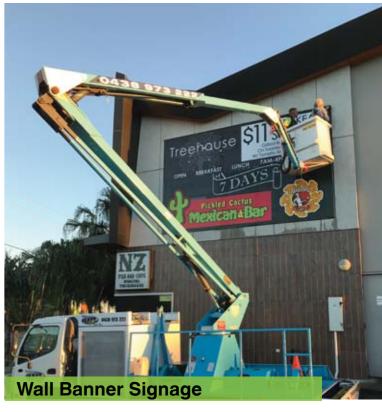

# Sailtrack Flex Banner Signage

Make BIG Signs, Seamless and Impressive.

If you have a large area to cover, treat it like a Billboard and get some real impact!

Flex or Sailtrack Banners are an outdoor grade 610gsm PVC that is direct printed with full colour Latex ink. With welded kedar rope to the outside edge, they can be stretched across an aluminium frame - creating a cost effective, quick to install large format sign.

#### Useful for:

- Large-scale building signage
- Shop Banner Awning Fascias
- Building Hoardings
- Cost effective material
- Quick to install and saves on labour costs