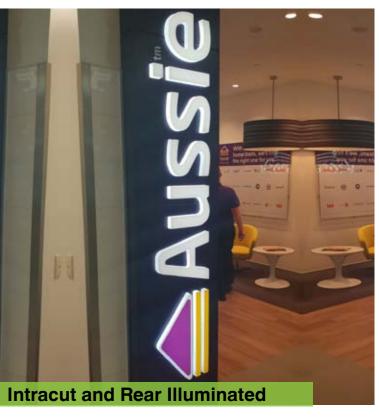

#### Choose from:

- Single Sided Fascia or Wall Mount
- Double sided Under Awning Mount
- Slimline Menu or Interior
- Freestanding Pylon
- Intracut LED

Many custom options are available - call Lime Signs for a free on site quote to suit your needs.