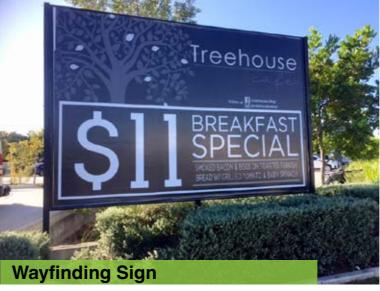

#### Choose from:

- Illuminated tower and freestanding signage
- Non-Illuminated tower and freestanding signage
- Replacing faces in existing towers
- Replacing fluoro with LED retrofit
- Way finding Signage