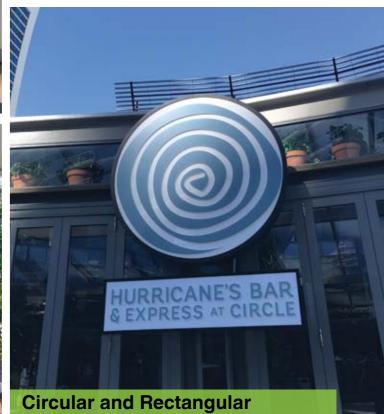

# **Illuminated LED Lightboxes**

Simple. Durable. Effective.

LED Lightboxes create visual impact day and night.

Place them on your building fascia, Under-Awning 2/sided, Freestanding and on pylons to attract 24/7 attention from any angle. Digitally printed graphics illuminate on opal acrylic or flex banner faces, that give a flexible signage asset that is custom built to size.

Rectangle, round and everything in-between, these LED lightboxes are efficient to run and create real bang-for-buck.

#### Choose from:

- Single Sided Fascia or Wall Mount
- Double sided Under Awning Mount
- Slimline Menu or Interior
- Freestanding Pylon
- Intracut LED

Many custom options are available - call Lime Signs for a free on site quote to suit your needs.