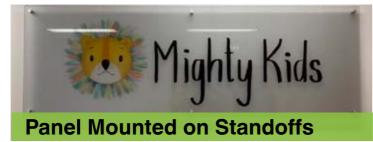

# **Reception Signage**

# **Impressive Internal Branding**

Usually the first piece of branding a customer encounters is your reception signage, and the style, finish and professionalism it projects reflects on your business.

Choose from a selection of finishes to suit your budget - from 3D laser cut Acrylic letters, to a simple standoff panel on a wall. Reception and foyer signage create a sense of permanence, impose and exude quality.

- Sleek, professional and set the mood.
- Impact from the moment the door opens
- Creates a reception space where there isn't one.

Many custom options available - call Lime Signs for a free onsite quote to suit your needs.