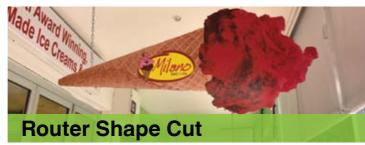

## **Aluminium Composite Material.**

Stand out on the street front, with big and bold building signage from the versatile Aluminium Composite Panel.

Aluminium Composite Panel (ACM) is made from a thin plastic sheet sandwiched between 2 aluminium skins. With a full colour digital print applied, the result is a lightweight, durable and tough exterior signage with stunning effect.

It makes up approximately 90% of street signage you see today.

With the capacity for routering and folding there's no job too complex or creative for Lime Signs.

#### ACM can be:

- Shape Cut and Routered
- Folded to Create Neat Edges and Returns
- Router cut with logo and Illuminated
- Cut Lettering